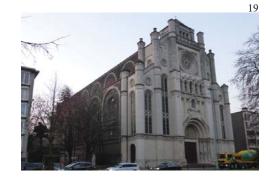

#### KORTE BESCHRIJVING

Eenvoudige, neogotische kapel éénbeuk afgesloten met lager koor. Een ingemetselde arduinen stichtingssteen achter het hoofdaltaar in de koormuur vermeldt het jaartal 1871 en de architect A. Vossaert. De enige zichtbare gevels zijn de straat gevel (voorpuntgevel) en zijgevel (ten zuiden).