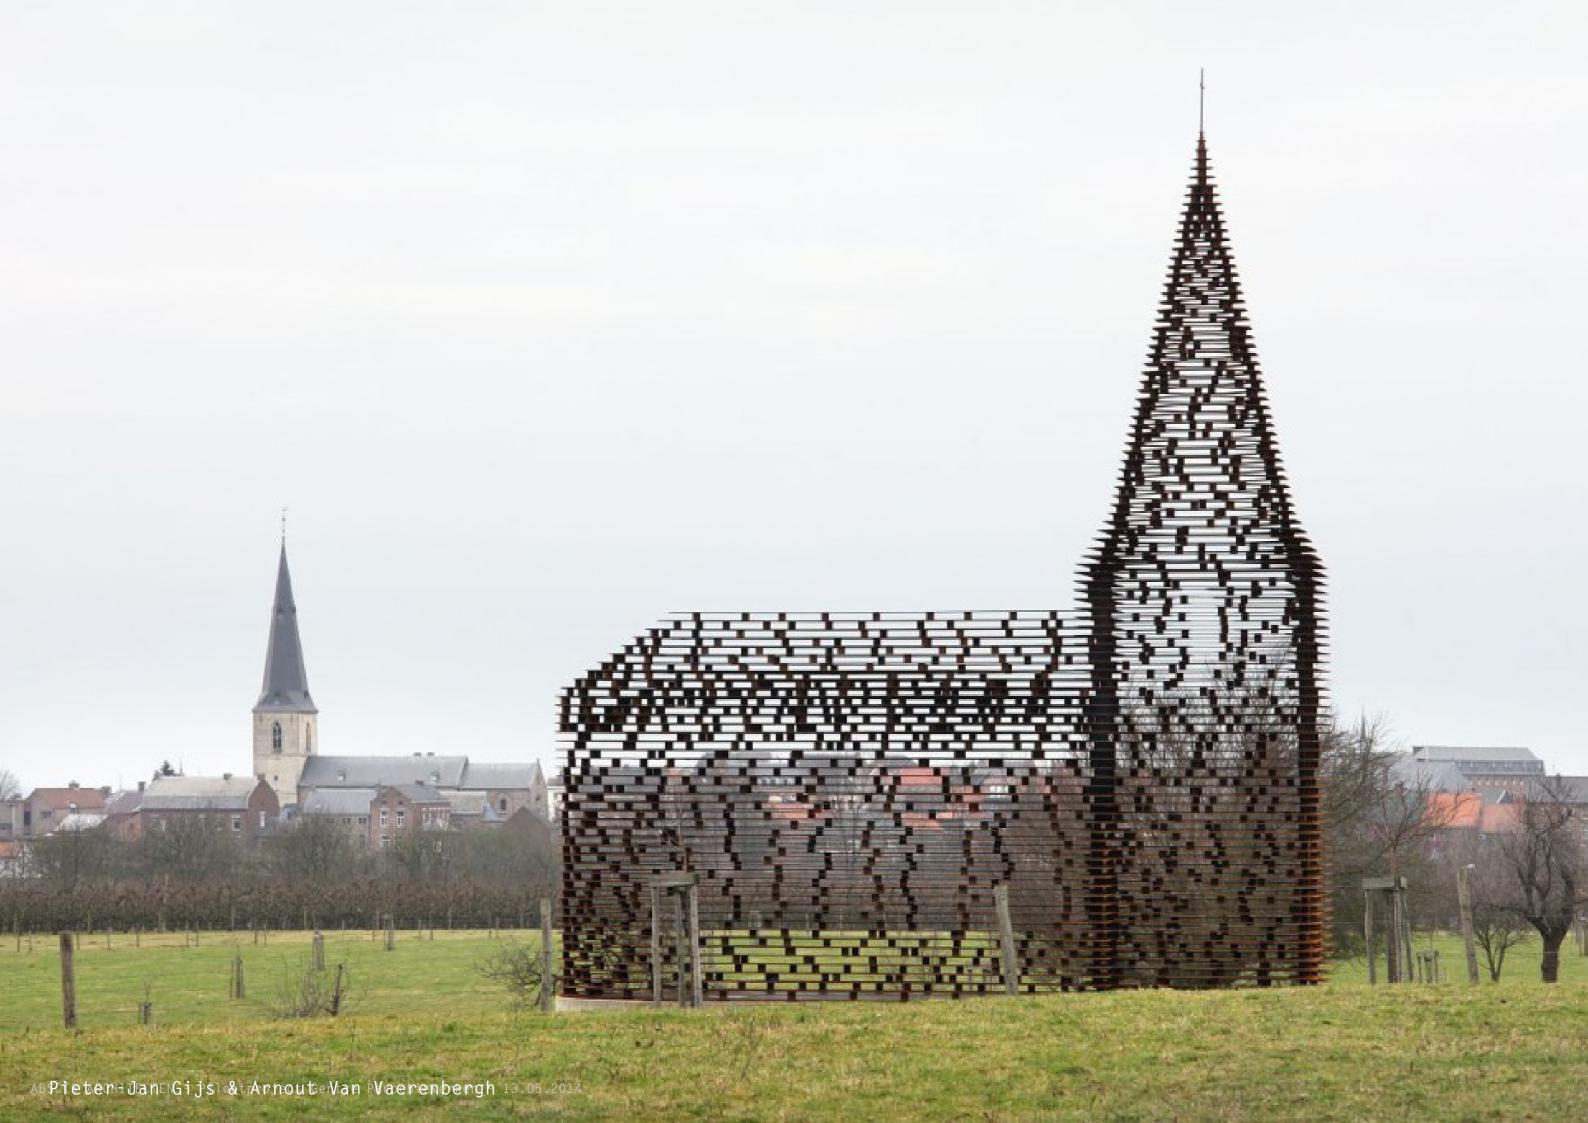

# AANLEIDING

Concrete aanleiding: totale renovatie Sint-Jan Baptist

> Oprichting werkgroep met afgevaardigden van Bisschoppelijke overheid, van de 3 centrale kerkbesturen, van de Dienst Monumentenzorg en Architectuur, de cel erediensten van de stad Gent en enkele experten;