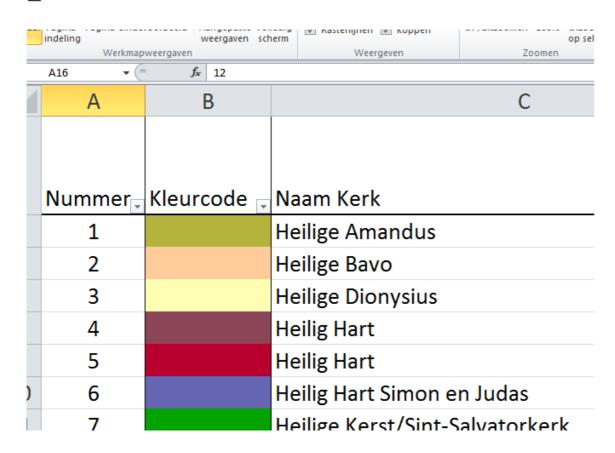

### 4 OVERZICHTSDOCUMENTEN

- 1. Fotodocument
- 2. Grafisch plan Stad Gent met aanduiding eigendomsstructuren
- 3. Excel tabel
- 4. Infofiche

Per parochiekerk unieke code die terugkeert in bovenstaande documenten:

- \_ Nummer
- Kleurcode

# 3. EXCEL TABEL

| IDE      | NTIFICATIE | NAAM                                   |
|----------|------------|----------------------------------------|
| Nummer   | Kleurcode  | Naam Kerk                              |
| 1        |            | Heilige Amandus                        |
| 2        |            | Heilige Bavo                           |
| 3        |            | Heilige Dionysius                      |
| 4        |            | Heilig Hart (Mariakerke)               |
| 5        |            | Heilig Hart (Sint-Amandsberg)          |
| 6        |            | Heilig Hart Simon en Judas             |
| 7        |            | Heilige Kerst / Sint Salvatorkerk      |
| 8        |            | Heilig Kruis (Sint-Amandsberg)         |
| 9        |            | Heilig Kruis (Sint-Kruis-Winkel)       |
| 10       |            | Christus Koning                        |
| 11       |            | Onze-Lieve-Vrouw (Drongen-Luchteren)   |
| 12       |            | Onze-Lieve-Vrouw (Mariakerke)          |
| 13       |            | Onze-Lieve-Vrouw Oude Bareel           |
| 14       |            | Onze-Lieve-Vrouw Geboorte              |
| 15       |            | Onze-Lieve-Vrouw Koningin van de Vrede |
|          |            | Onze-Lieve-Vrouw Presentatie           |
| 16<br>17 |            | Onze-Lieve-Vrouw Sint-Pieters          |
|          |            | Sint-Amandus                           |
| 18       |            | Sint-Anna                              |
| 19       |            | Sint-Antonius Abt                      |
| 20       |            | Sint-Antonius van Padua (Gent)         |
| 21       |            | Sint-Bernadette                        |
| 22       |            | Sint-Antonius van Padua (Gentbrugge)   |
| 23       |            | Sint-Catharina                         |
| 24       |            | Sint-Coleta                            |
| 25       |            | Sint-Eligius                           |
| 26       |            | Sint-Eligius<br>Sint-Elisabeth         |
| 27       |            | Sint-Elisabeth<br>Sint-Gerulfus        |
| 28       |            |                                        |
| 29       |            | Sint-Godelieve                         |
| 30       |            | Sint-Jacobs                            |
| 31       |            | Sint-Jan-Baptist                       |
| 32       |            | Sint-Jan-De-Doper                      |
| 33       |            | Sint-Jozef                             |
| 34       |            | Sint-Livinus                           |
| 35       |            | Sint-Macharius                         |
| 36       |            | Sint-Martinus (Gent)                   |
| 37       |            | Sint-Martinus (Drongen)                |
| 38       |            | Sint-Michiels                          |
| 39       |            | Sint-Niklaas (Gent)                    |
| 40       |            | Sint-Niklaas (Zwijnaarde)              |
| 41       |            | Sint-Paulus                            |
| 42       |            | Sint-Pieter-Buiten                     |
| 43       |            | Sint-Stefanus                          |
| 44       |            | Sint-Theresia van Avila                |
| 45       |            | Sint-Theresia van het Kind Jezus       |
| 46       |            | Sint-Vincentius a Paulo                |