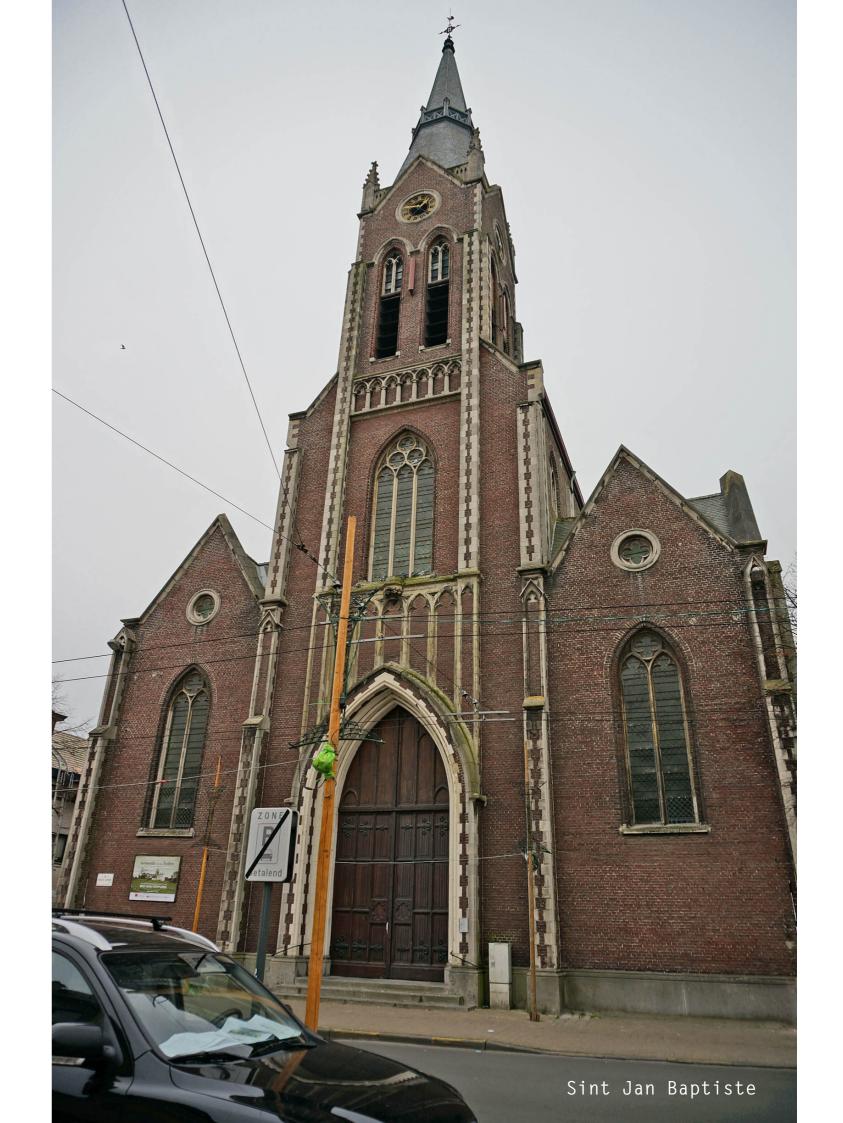

# AANLEIDING

Concrete aanleiding: totale renovatie Sint-Jan Baptist

> Oprichting werkgroep met afgevaardigden van Bisschoppelijke overheid, van de 3 centrale kerkbesturen, van de Dienst Monumentenzorg en Architectuur, de cel erediensten van de stad Gent en enkele experten;