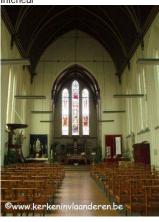

#### KORTRIJKE BESCHRIJVING

Parochiekerk Sint-Elisabeth, voorheen kerk van het Groot Begijnhof. uitbreiding van de kerk in de 17e eeuw met twee belangrijke bouwfasen. 1636-1641: basilicale kerk verbouwd tot hallenkerk. 1682-1684: slopen van het bovenste deel van de middenbeuk en toren, herbouwd en verhoogd met bovenlichten zodat een pseudo-hallenkerk ontstaat. Ruim en helder kerkinterieur waarin de traditionele laat-gotische en barokke elementen harmonisch samengaan en waar de rustscheppende sfeer van het vroegere begijnhof.