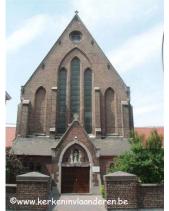

#### **KORTE BESCHRIJVING**

Parochiekerk van de Brugse Poortwijk, opgericht in neogotische stijl in de jaren 1860. De oorspronkelijke plannen van architect J. Van Hoecke werden na zijn overlijden en nadat de eerste constructie in 1863 instortte, door zijn opvolger Leclerc-Restiaux aangepast en voltooid in 1866. Bakstenen gebouw afgewerkt met hardsteen. Driebeukig basilicaal schip van zes traveeën, transept van twee traveeën geflankeerd door zijkoren.