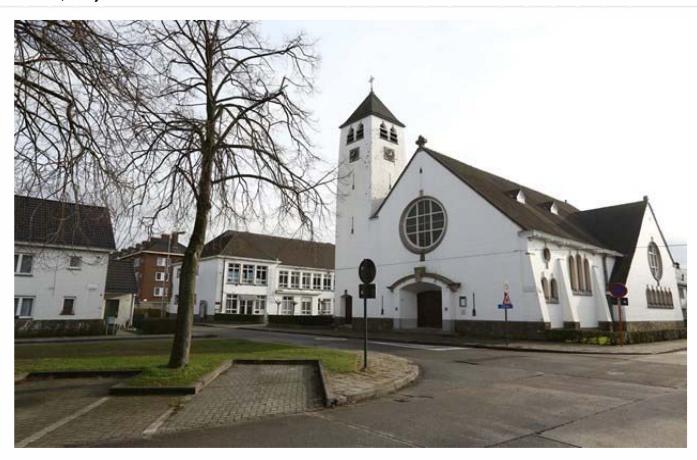

GE GEGEVENS**

Bouwjaar: 1952

Architect: Gerard Van Offeren (1903-65) Oppervlakte terrein: 2250 m<sup>2</sup>

Footprint kerk: 580 m<sup>2</sup>

#### Zijgevel



#### **SITUERING**



#### Interieur



#### KORTE BESCHRIJVING

Neoromaanse kerk gelegen in de wijk Malem, ten westen van stad Gent. De kerk werd gebouwd samen met het naastgelegen schoolgebouw. In 1975 werd deze ingewijd en in 1976 werd de wijk een zelfstandige parochie.

#### **RUIMTELIJKE & JURIDISCHE CONTEXT**

Inventaris: Nee Beschermd: Nee

Bestemming/Zone: Woongebied

#### ACCOMODATIES IN EN ROND

Pastorie: Nee Kerkhof: Nee Plein: Ja Parking: Ja

Overige: Voormalig schooltje

Sanitair: Ja Verwarming: Gas

# Kerk van Malem verkocht aan Circusplaneet voor 325.000 euro

06/02/2015 om 16:18 door Bert Staes, Rudy Tollenaere



Foto: fvv

GENT - De oude parochiekerk van de Gentse wijk Malem is vrijdag in een openbare verkoop onder de hamer gegaan voor 325.000 euro. De vzw Circusplaneet, die circusopleidingen geeft, is de nieuwe eigenaar van de kerk. Een groot deel van de aankoopsom wordt gesubsidieerd door Stad Gent.

Het was voor het eerst dat het bisdom van Gent een kerk verkocht: de Onze-Lieve-Vrouw Koningin van de Vrede in de Gentse wijk Malem. Circusplaneet had op een eerste zitdag al het hoogste bod uitgebracht van 279.000 euro. Maar dat vond de kerkfabriek te weinig, waarna een tweede zitdag werd gehouden vrijdag.

Vrijdag waren er maar twee bieders: vertegenwoordigers van de Circusplaneet enerzijds en van glasatelier Mestdagh anderzijds. Circusplaneet trok aan het langste eind met een bod van 325.000 eu