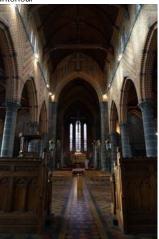

#### KORTRIJKE BESCHRIJVING

Parochiekerk Sint-Elisabeth, voorheen kerk van het Groot Begijnhof. uitbreiding van de kerk in de 17e eeuw met twee belangrijke bouwfasen. 1636-1641: basilicale kerk verbouwd tot hallenkerk. 1682-1684: slopen van het bovenste deel van de middenbeuk en toren, herbouwd en verhoogd met bovenlichten zodat een pseudo-hallenkerk ontstaat. Ruim en helder kerkinterieur waarin de traditionele laat-gotische en barokke elementen harmonisch samengaan en waar de rustscheppende sfeer van het vroegere begijnhof.