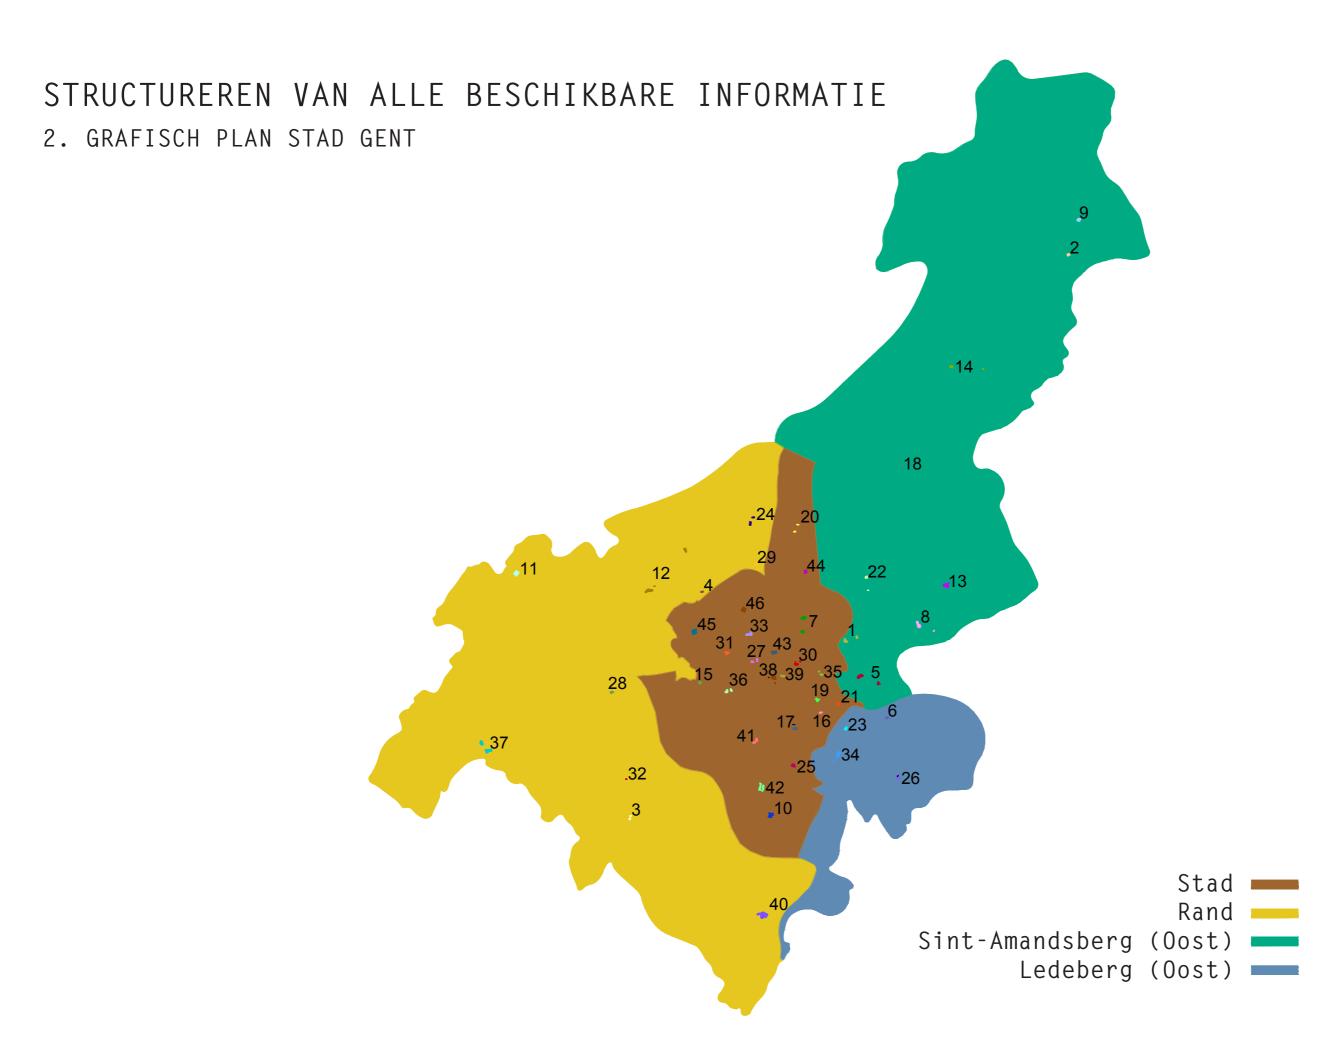

### 4 OVERZICHTSDOCUMENTEN

- 1. Fotodocument
- 2. Grafisch plan Stad Gent met aanduiding eigendomsstructuren
- 3. Excel tabel
- 4. Infofiche

Per parochiekerk unieke code die terugkeert in bovenstaande documenten:

# STRUCTUREREN VAN ALLE BESCHIKBARE INFORMATIE