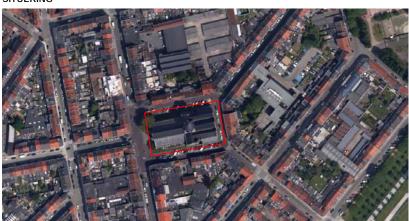

| ,                     |   |                       | •                              | ,         |       | 41  | 49  | 101 | 122 |

Sint-Jan-Baptist





#### Voorgevel



## **EIGENDOMSSTRUCTUUR**

Sint-Jozef

Wondelgemstraat 84

**ADRES** 

Eigenaar: Kerkfabriek Dekenaat: Gent Stad Centraal Kerkbestuur: Gent Stad

#### BESCHIKBARE GEGEVENS

Inventaris Onroerend Erfgoed: https://inventaris.onroerenderfgoed.be/dibe/relict/18634 Inventaris Neogotische Kerken Rapport Monumentenwacht (interieur + exterieur)

#### **BOUWKUNDIGE GEGEVENS**

Bouwjaar: 1878-[4 maart 1883]

Architect: Van Assche, Auguste - Bressers, Adrien

Oppervlakte terrein: 2.971 m<sup>2</sup> Footprint kerk: 1.996 m<sup>2</sup>

#### SITUERING







Interieur



KORTE BESCHRIJVING

Neogotische kerk opgetrokken uit bak- en hardsteen naar ontwerp van August Van Assche in 1880. Herstellingswerken onder leiding van A. Bressers in 1956.

Basilicale kerk met driebeukig schip van vijf traveeën, een transept van één travee, een koor van drie traveeën met identieke zijkoren met aanbouwsels, waaronder sacristie.

#### RUIMTELIJKE & JURIDISCHE CONTEXT

Inventaris: Ja

Beschermd: Orgel in combinatie met gebouw

Bestemming/Zone: Woongebied

#### ACCOMODATIES IN EN ROND

Pastorie: Nee Kerkhof: Nee Plein: Nee Parking: Ja

Overige: Moskee, gezondheidscentrum, sociaal restaurant, beschut wonen

Sanitair: Ja Verwarming: Gas

Extra info: Concert (orgelconcerten), lerarenopleidingen, bijeenkomst Pinkstergroep, gidsenbond, wereldwinkel, academische