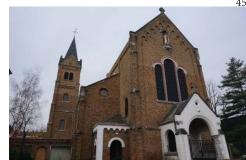

## Onze-Lieve-Vrouw Koningin van de Vrede

#### **ADRES**

Oud-Strijderslaan 3 Gent-Malem

#### **EIGENDOMMEN**

Eigenaar: Kerkfabriek Dekenaat: Gent Stad Centraal Kerkbestuur: Gent Stad

#### **BESCHIKBARE GEGEVENS**

Geen inventaris of rapport beschikbaar.

#### **BOUWKUNDIGE GEGEVENS**

Bouwjaar: 1952

Architect: Gerard Van Offeren (1903-65) Oppervlakte terrein: 2250 m<sup>2</sup>

Footprint kerk: 580 m<sup>2</sup>

#### KORTE BESCHRIJVING

Neoromaanse kerk gelegen in de wijk Malem, ten westen van stad Gent. De kerk werd gebouwd samen met het naastgelegen schoolgebouw. In 1975 werd deze ingewijd en in 1976 werd de wijk een zelfstandige parochie.

#### **RUIMTELIJKE & JURIDISCHE CONTEXT**

Inventaris: Nee Beschermd: Nee

Bestemming/Zone: Woongebied

#### ACCOMODATIES IN EN ROND

Pastorie: Nee Kerkhof: Nee Plein: Ja Parking: Ja

Overige: Voormalig schooltje

Sanitair: Ja Verwarming: Gas