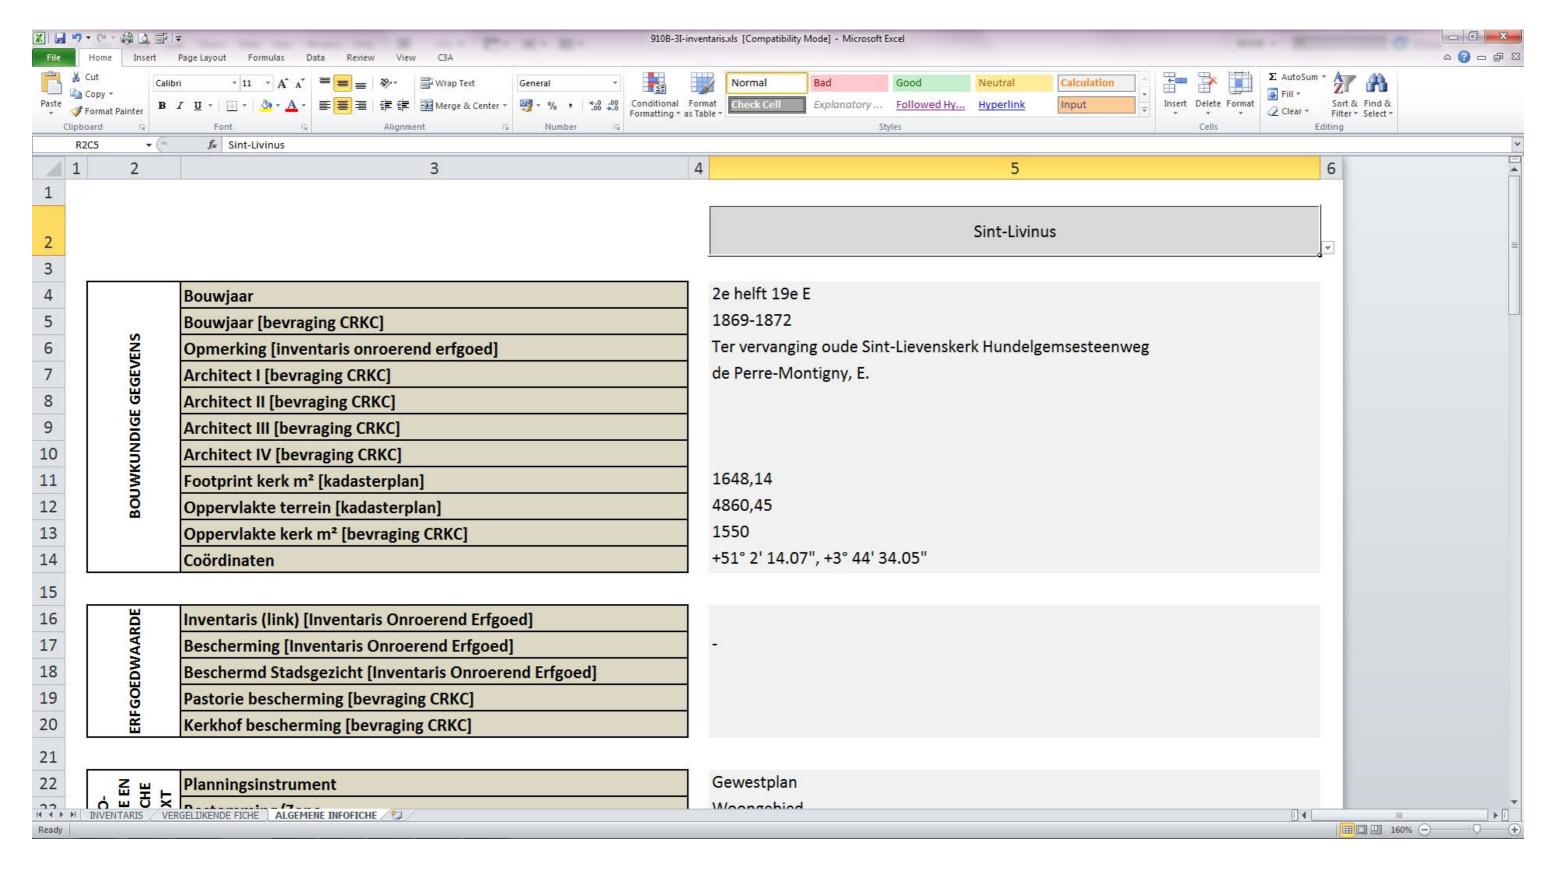

### **BOUWKUNDIGE GEGEVENS**

Bouwjaar: 1952

Architect: Gerard Van Offeren (1903-65) Oppervlakte terrein: 2250 m² Footprint kerk: 580 m²