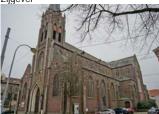

## Sint-Jan-Baptist

#### Voorgevel

#### **ADRES**

Emile Seghersplein zn Gent

#### **KORTE BESCHRIJVING**

Parochiekerk van de Brugse Poortwijk, opgericht in neogotische stijl in de jaren 1860. De oorspronkelijke plannen van architect J. Van Hoecke werden na zijn overlijden en nadat de eerste constructie in 1863 instortte, door zijn opvolger Leclerc-Restiaux aangepast en voltooid in 1866. Bakstenen gebouw afgewerkt met hardsteen. Driebeukig basilicaal schip van zes traveeën, transept van twee traveeën geflankeerd door zijkoren.