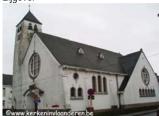

## Sint-Antonius Van Padua

#### Voorgevel

#### **ADRES**

Louis Van Houttestraat 54 Gentbrugge

#### KORTE BESCHRIJVING

Eenvoudige, neogotische kapel éénbeuk afgesloten met lager koor. Een ingemetselde arduinen stichtingssteen achter het hoofdaltaar in de koormuur vermeldt het jaartal 1871 en de architect A. Vossaert. De enige zichtbare gevels zijn de straat gevel (voorpuntgevel) en zijgevel (ten zuiden).