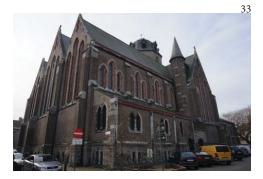

## **EIGENDOMSSTRUCTUUR**

Sint-Jozef

Wondelgemstraat 84

**ADRES** 

Eigenaar: Kerkfabriek Dekenaat: Gent Stad Centraal Kerkbestuur: Gent Stad

#### BESCHIKBARE GEGEVENS

Inventaris Onroerend Erfgoed: https://inventaris.onroerenderfgoed.be/dibe/relict/18634 Inventaris Neogotische Kerken Rapport Monumentenwacht (interieur + exterieur)

#### **BOUWKUNDIGE GEGEVENS**

Bouwjaar: 1878-[4 maart 1883]

Architect: Van Assche, Auguste - Bressers, Adrien

Oppervlakte terrein: 2.971 m<sup>2</sup> Footprint kerk: 1.996 m<sup>2</sup>

#### SITUERING

Interieur

KORTE BESCHRIJVING

Neogotische kerk opgetrokken uit bak- en hardsteen naar ontwerp van August Van Assche in 1880. Herstellingswerken onder leiding van A. Bressers in 1956.

Basilicale kerk met driebeukig schip van vijf traveeën, een transept van één travee, een koor van drie traveeën met identieke zijkoren met aanbouwsels, waaronder sacristie.

#### RUIMTELIJKE & JURIDISCHE CONTEXT

Inventaris: Ja

Beschermd: Orgel in combinatie met gebouw

Bestemming/Zone: Woongebied

#### ACCOMODATIES IN EN ROND

Pastorie: Nee Kerkhof: Nee Plein: Nee Parking: Ja

Overige: Moskee, gezondheidscentrum, sociaal restaurant, beschut wonen

Sanitair: Ja Verwarming: Gas

Extra info: Concert (orgelconcerten), lerarenopleidingen, bijeenkomst Pinkstergroep, gidsenbond, wereldwinkel, academische zittingen, recepties, voedselbedeling/voedselbank, bedeling hongersmaal.