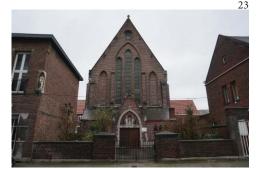

## Sint-Antonius Van Padua

#### **ADRES**

Louis Van Houttestraat 54 Gentbrugge

#### **EIGENDOMSSTRUCTUUR**

Eigenaar: Kerkfabriek Dekenaat: Ledeberg

Centraal Kerkbestuur: Gent Oost

#### BESCHIKBARE GEGEVENS

Inventaris Onroerend Erfgoed: <a href="https://inventaris.onroerenderfgoed.be/dibe/relict/26487">https://inventaris.onroerenderfgoed.be/dibe/relict/26487</a>

Inventaris Neogotische Kerken

Rapport Monumentenwacht (interieur + exterieur)

#### **GEGEVENS**

Bouwjaar: 1879

Architect: Vossaert, Alphonse Oppervlakte terrein: 3.147 m² Footprint kerk: 343 m<sup>2</sup>

#### SITUERING

Varia

#### KORTE BESCHRIJVING

Eenvoudige, neogotische kapel éénbeuk afgesloten met lager koor. Een ingemetselde arduinen stichtingssteen achter het hoofdaltaar in de koormuur vermeldt het jaartal 1871 en de architect A. Vossaert. De enige zichtbare gevels zijn de straat gevel (voorpuntgevel) en zijgevel (ten zuiden).

#### RUIMTELIJKE & JURIDISCHE CONTEXT

Inventaris: Ja Beschermd: Nee

Bestemming/Zone: Zone voor Gemeenschapsvoorzieningen, klasse 2

#### ACCOMODATIES IN EN ROND

Pastorie: Nee Kerkhof: Nee Plein: Nee Parking: Ja

Overige: Parochiaal centrum, Toontje (armoedecentrum), KSA, VKSJ

Sanitair: Op terrein KSA, VKSJ

Verwarming: Gas

# SINT - ANTONIUS VAN PADUA, GENTBRUGGE

architectuur

Wordt verkocht

23 Sint-Antonius van Padua - Gentbrugge

| •  |                                            |                                                                                                                  |                       | _ |                       |                                      |     |       | 51 | 62 | 103 | 105 |
|----|--------------------------------------------|------------------------------------------------------------------------------------------------------------------|-----------------------|---|-----------------------|--------------------------------------|-----|-------|----|----|-----|-----|
| 8. | NABIJHEID<br>ANDERE<br>PAROCHIEKERK        | aantal kerken in straal van 1km (stad) of<br>1,5km (rand/oost)                                                   | 1                     |   | 5                     | 5<br><b>5</b>                        | /5  | 10/10 | 0  | 10 | 30  | 30  |
| 7. | BEREIKBAARHEID                             | openbaar vervoer<br>parking                                                                                      | 3 2                   |   | 3<br>1                | 9<br>2<br><b>11</b>                  | /25 | 4/10  | 1  | 8  | 12  | 3   |
| 6. | FUNCTIONALITEIT                            | opdeelbaarheid/nevenruimtes<br>voorzieningen (san, keuken,)                                                      | 3 2                   |   | 5<br>2                | 15<br>4<br><b>19</b>                 | /25 | 8/10  | 8  | 16 | 13  | 7   |
| 5. | GEBRUIK<br>(KERKELIJK + NIET<br>KERKELIJK) | vitaliteit geloofsgemeenschap<br>week(end)vieringen<br>toerisme / cultuur / buurt /                              | 3<br>2<br>2           |   | 1<br>1<br>1           | 3<br>2<br>2<br><b>7</b>              | /35 | 2/10  | 4  | 1  | 13  | 13  |
| 4. | GEBOUWONDE<br>RHOUDSKOST                   | huidige exploitatiekost<br>oppervlakte gebouw<br>complexiteit<br>verwarming                                      | 1<br>2<br>2<br>1      |   | 3<br>5<br>3<br>5      | 3<br>10<br>6<br>5<br><b>24</b>       | /30 | 8/10  | 16 | 13 | 9   | 0   |
| 3. | THEORETISCH<br>MARKTPOTENTIEEL             | gemiddelde grondwaarde<br>terreinoppervlakte<br>omliggende faciliteiten<br>bestemming / zone<br>afsplitsbaarheid | 2<br>2<br>1<br>2<br>2 |   | 3<br>5<br>5<br>3<br>5 | 6<br>10<br>5<br>6<br>10<br><b>37</b> | /45 | 8/10  | 7  | 2  | 11  | 16  |
| 2. | BOUWFYSISCHE<br>STAAT                      | structuur<br>buitenschil<br>interieur                                                                            | 2<br>2<br>1           |   | 3<br>2<br>2           | 6<br>4<br>2<br><b>12</b>             | /25 | 5/10  | 5  | 5  | 5   | 25  |
| 1. | ERFGOEDWAAR                                | interieur<br>context                                                                                             | 2                     |   | 3<br>5                | 10<br><b>28</b>                      | /40 | 7/10  | 10 | 7  | 10  | 10  |