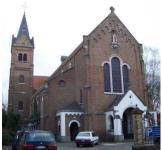

## **EIGENDOMSSTRUCTUUR**

Sint-Jozef

Wondelgemstraat 84

**ADRES** 

Eigenaar: Kerkfabriek Dekenaat: Gent Stad Centraal Kerkbestuur: Gent Stad

#### BESCHIKBARE GEGEVENS

Inventaris Onroerend Erfgoed: https://inventaris.onroerenderfgoed.be/dibe/relict/18634 Inventaris Neogotische Kerken Rapport Monumentenwacht (interieur + exterieur)

#### **BOUWKUNDIGE GEGEVENS**

Bouwjaar: 1878-[4 maart 1883]

Architect: Van Assche, Auguste - Bressers, Adrien

Oppervlakte terrein: 2.971 m<sup>2</sup> Footprint kerk: 1.996 m<sup>2</sup>

#### SITUERING

Interieur

KORTE BESCHRIJVING

Neogotische kerk opgetrokken uit bak- en hardsteen naar ontwerp van August Van Assche in 1880. Herstellingswerken onder leiding van A. Bressers in 1956.

Basilicale kerk met driebeukig schip van vijf traveeën, een transept van één travee, een koor van drie traveeën met identieke zijkoren met aanbouwsels, waaronder sacristie.