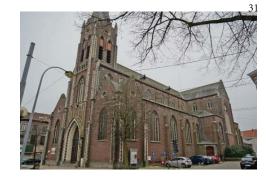

## Sint-Jan-Baptist

#### Voorgevel

#### **KORTE BESCHRIJVING**

Parochiekerk van de Brugse Poortwijk, opgericht in neogotische stijl in de jaren 1860. De oorspronkelijke plannen van architect J. Van Hoecke werden na zijn overlijden en nadat de eerste constructie in 1863 instortte, door zijn opvolger Leclerc-Restiaux aangepast en voltooid in 1866. Bakstenen gebouw afgewerkt met hardsteen. Driebeukig basilicaal schip van zes traveeën, transept van twee traveeën geflankeerd door zijkoren.