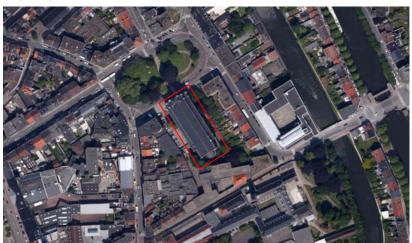

## Sint-Jan-Baptist

#### **ADRES**

Emile Seghersplein zn Gent

#### **EIGENDOMSSTRUCTUUR**

Eigenaar: Kerkfabriek Dekenaat: Gent Stad Centraal Kerkbestuur: Gent Stad

#### **BESCHIKBARE GEGEVENS**

Inventaris Onroerend Erfgoed: <a href="https://inventaris.onroerenderfgoed.be/dibe/relict/18233">https://inventaris.onroerenderfgoed.be/dibe/relict/18233</a> Inventaris Neogotische Kerken Rapport Monumentenwacht (interieur + exterieur)

#### **BOUWKUNDIGE GEGEVENS**

Bouwjaar: circa 1860

Architect: Leclerc-Restiaux, Charles - Van Hoecke, Jacques

Oppervlakte terrein: 3.923 m² Footprint kerk: 1.519 m²

#### **KORTE BESCHRIJVING**

Parochiekerk van de Brugse Poortwijk, opgericht in neogotische stijl in de jaren 1860. De oorspronkelijke plannen van architect J. Van Hoecke werden na zijn overlijden en nadat de eerste constructie in 1863 instortte, door zijn opvolger Leclerc-Restiaux aangepast en voltooid in 1866. Bakstenen gebouw afgewerkt met hardsteen. Driebeukig basilicaal schip van zes traveeën, transept van twee traveeën geflankeerd door zijkoren.

## RUIMTELIJKE & JURIDISCHE CONTEXT

Inventaris: Ja Beschermd: Nee

Bestemming/Zone: Woongebied

## ACCOMODATIES IN EN ROND

Pastorie: Ja Kerkhof: Nee Plein: Ja Parking: Ja

Overige: kinderopvang, wijkgezondheidscentrum, park

Sanitair: ?

Verwarming: Mazout

# SINT - JAN - BAPTIST, GENT BRUGSEPOORT

Herbestemming of sloop

|    |                                            |                                                                                                                  |                       | 1 | -                     |                                |           |       |     |     |     |     |
|----|--------------------------------------------|------------------------------------------------------------------------------------------------------------------|-----------------------|---|-----------------------|--------------------------------|-----------|-------|-----|-----|-----|-----|
|    |                                            |                                                                                                                  | ŧ                     |   |                       |                                |           |       |     |     |     |     |
|    |                                            |                                                                                                                  | gewicht               |   | score                 | *gewicht                       | max score | /10   | VAL | NEV | HER | AFB |
| 1. | ERFGOEDWAARDE                              | architectuur<br>interieur<br>context                                                                             | 3 3 2                 |   | 3<br>5<br>1           | 9<br>15<br>2<br><b>26</b>      | /40       | 7/10  | 10  | 7   | 10  | 10  |
| 2. | BOUWFYSISCHE<br>STAAT                      | structuur<br>buitenschil<br>interieur                                                                            | 2<br>2<br>1           |   | 1<br>2<br>3           | 2<br>4<br>3<br>9               | /25       | 4/10  | 3   | 3   | 3   | 27  |
| 3. | THEORETISCH<br>MARKTPOTENTIEEL             | gemiddelde grondwaarde<br>terreinoppervlakte<br>omliggende faciliteiten<br>bestemming / zone<br>afsplitsbaarheid | 2<br>2<br>1<br>2<br>2 |   | 5<br>5<br>5<br>5<br>1 | 10<br>10<br>5<br>10<br>2<br>37 | /45       | 8/10  | 7   | 2   | 11  | 16  |
| 4. | GEBOUWONDE<br>RHOUDSKOST                   | huidige exploitatiekost<br>oppervlakte gebouw<br>complexiteit<br>verwarming                                      | 1<br>2<br>2<br>1      |   | 5<br>2<br>3<br>4      | 5<br>4<br>6<br>4<br><b>19</b>  | /30       | 6/10  | 8   | 7   | 8   | 1   |
| 5. | GEBRUIK<br>(KERKELIJK + NIET<br>KERKELIJK) | vitaliteit geloofsgemeenschap<br>week(end)vieringen<br>toerisme / cultuur / buurt /                              | 3 2 2                 |   | 1<br>1<br>1           | 3<br>2<br>2<br><b>7</b>        | /35       | 2/10  | 4   | 1   | 13  | 13  |
| 6. | FUNCTIONALITEIT                            | opdeelbaarheid/nevenruimtes<br>voorzieningen (san, keuken,)                                                      | 3 2                   |   | 3<br>2                | 9<br>4<br><b>13</b>            | /25       | 5/10  | 5   | 5   | 5   | 15  |
| 7. | BEREIKBAARHEID                             | openbaar vervoer<br>parking                                                                                      | 3 2                   |   | 5<br>1                | 15<br>2<br><b>17</b>           | /25       | 7/10  | 4   | 14  | 21  | 10  |
| 8. | NABUHEID<br>AN DERE<br>PAROCHIEKERK        | aantal kerken in straal van 1km (stad) of<br>1,5km (rand/oost)                                                   | 1                     |   | 5                     | 5<br><b>5</b>                  | /5        | 10/10 | 0   | 10  | 30  | 30  |
| L  | •                                          | ,                                                                                                                | ,                     |   |                       | •                              | ,         |       | 41  | 49  | 101 | 122 |