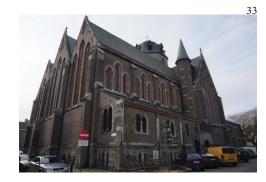

## **EIGENDOMSSTRUCTUUR**

Sint-Jozef

Wondelgemstraat 84

**ADRES** 

Eigenaar: Kerkfabriek Dekenaat: Gent Stad Centraal Kerkbestuur: Gent Stad

#### BESCHIKBARE GEGEVENS

Inventaris Onroerend Erfgoed: https://inventaris.onroerenderfgoed.be/dibe/relict/18634 Inventaris Neogotische Kerken Rapport Monumentenwacht (interieur + exterieur)

#### **BOUWKUNDIGE GEGEVENS**

Bouwjaar: 1878-[4 maart 1883]

Architect: Van Assche, Auguste - Bressers, Adrien

Oppervlakte terrein: 2.971 m<sup>2</sup> Footprint kerk: 1.996 m<sup>2</sup>

#### SITUERING

Interieur

KORTE BESCHRIJVING

Neogotische kerk opgetrokken uit bak- en hardsteen naar ontwerp van August Van Assche in 1880. Herstellingswerken onder leiding van A. Bressers in 1956.

Basilicale kerk met driebeukig schip van vijf traveeën, een transept van één travee, een koor van drie traveeën met identieke zijkoren met aanbouwsels, waaronder sacristie.