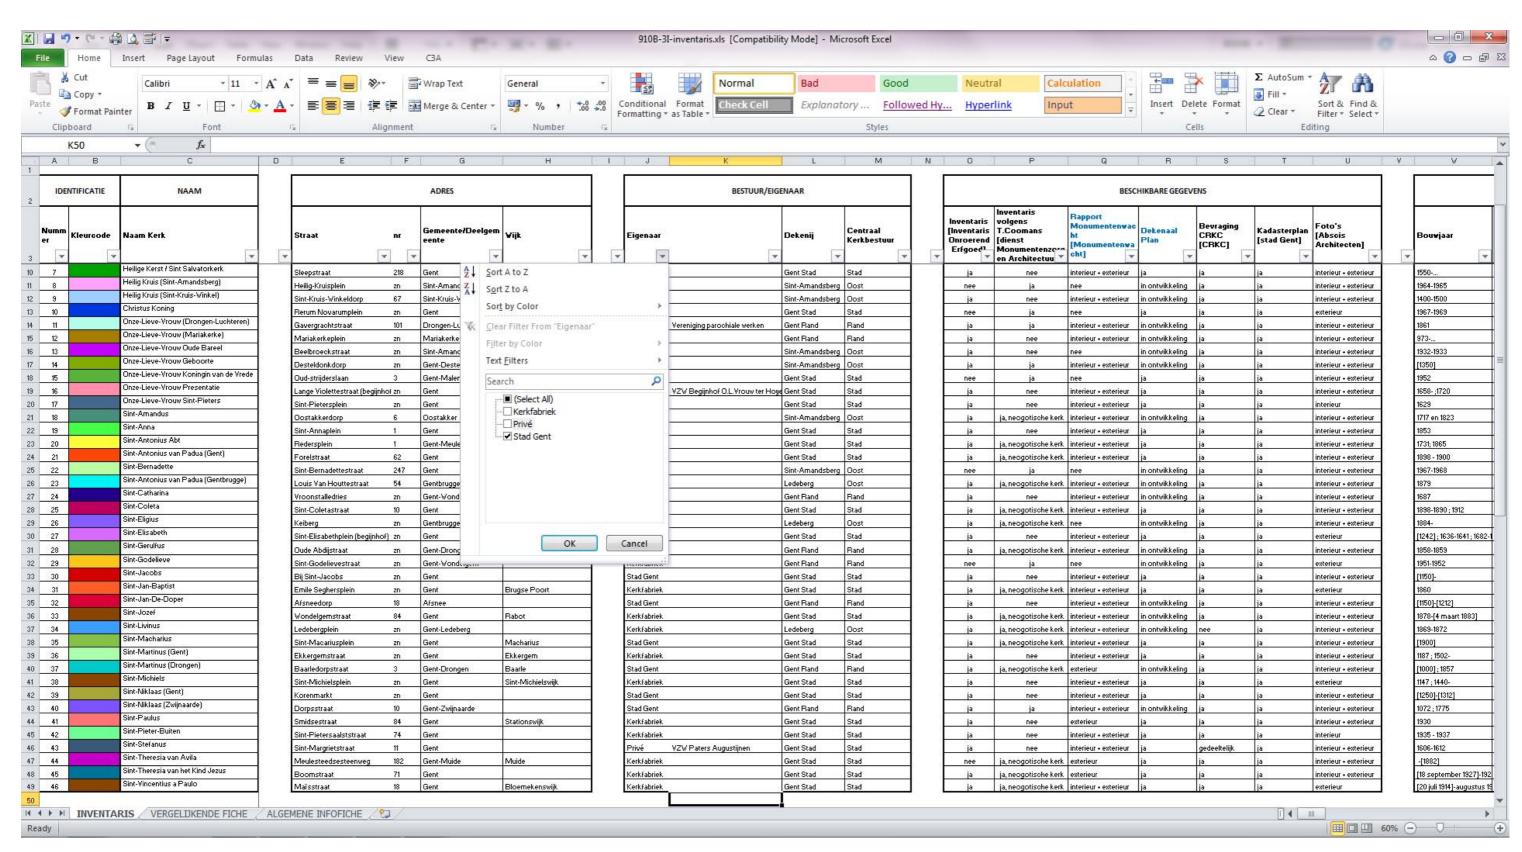

# 3. EXCEL TABEL

| IDE      | NTIFICATIE | NAAM                                   |
|----------|------------|----------------------------------------|
| Nummer   | Kleurcode  | Naam Kerk                              |
| 1        |            | Heilige Amandus                        |
| 2        |            | Heilige Bavo                           |
| 3        |            | Heilige Dionysius                      |
| 4        |            | Heilig Hart (Mariakerke)               |
| 5        |            | Heilig Hart (Sint-Amandsberg)          |
| 6        |            | Heilig Hart Simon en Judas             |
| 7        |            | Heilige Kerst / Sint Salvatorkerk      |
| 8        |            | Heilig Kruis (Sint-Amandsberg)         |
| 9        |            | Heilig Kruis (Sint-Kruis-Winkel)       |
| 10       |            | Christus Koning                        |
| 11       |            | Onze-Lieve-Vrouw (Drongen-Luchteren)   |
| 12       |            | Onze-Lieve-Vrouw (Mariakerke)          |
| 13       |            | Onze-Lieve-Vrouw Oude Bareel           |
| 14       |            | Onze-Lieve-Vrouw Geboorte              |
| 15       |            | Onze-Lieve-Vrouw Koningin van de Vrede |
|          |            | Onze-Lieve-Vrouw Presentatie           |
| 16<br>17 |            | Onze-Lieve-Vrouw Sint-Pieters          |
|          |            | Sint-Amandus                           |
| 18       |            | Sint-Anna                              |
| 19       |            | Sint-Antonius Abt                      |
| 20       |            | Sint-Antonius van Padua (Gent)         |
| 21       |            | Sint-Bernadette                        |
| 22       |            | Sint-Antonius van Padua (Gentbrugge)   |
| 23       |            | Sint-Catharina                         |
| 24       |            | Sint-Coleta                            |
| 25       |            | Sint-Eligius                           |
| 26       |            | Sint-Eligius<br>Sint-Elisabeth         |
| 27       |            | Sint-Elisabeth<br>Sint-Gerulfus        |
| 28       |            |                                        |
| 29       |            | Sint-Godelieve                         |
| 30       |            | Sint-Jacobs                            |
| 31       |            | Sint-Jan-Baptist                       |
| 32       |            | Sint-Jan-De-Doper                      |
| 33       |            | Sint-Jozef                             |
| 34       |            | Sint-Livinus                           |
| 35       |            | Sint-Macharius                         |
| 36       |            | Sint-Martinus (Gent)                   |
| 37       |            | Sint-Martinus (Drongen)                |
| 38       |            | Sint-Michiels                          |
| 39       |            | Sint-Niklaas (Gent)                    |
| 40       |            | Sint-Niklaas (Zwijnaarde)              |
| 41       |            | Sint-Paulus                            |
| 42       |            | Sint-Pieter-Buiten                     |
| 43       |            | Sint-Stefanus                          |
| 44       |            | Sint-Theresia van Avila                |
| 45       |            | Sint-Theresia van het Kind Jezus       |
| 46       |            | Sint-Vincentius a Paulo                |

|                                  |     | ADRES                 |                         |  |  |
|----------------------------------|-----|-----------------------|-------------------------|--|--|
| Straat                           | nr  | Gemeente/Deelgemeente | Wijk                    |  |  |
| Visitatiestraat                  | 2   | Sint-Amandsberg       |                         |  |  |
| Mendonkdorp                      | zn  | Mendonk               |                         |  |  |
| Kerkdreef                        | 11  | Sint-Denijs-Westrem   |                         |  |  |
| Eeklostraat                      | 5   | Mariakerke            |                         |  |  |
| Heilig hartplein                 | 1   | Sint-Amandsberg       |                         |  |  |
| Gentbruggeplein                  | 7   | Gentbrugge            |                         |  |  |
| Sleepstraat                      | 218 | Gent                  | H. Kerst                |  |  |
| Heilig-Kruisplein                | zn  | Sint-Amandsberg       | Westveld                |  |  |
| Sint-Kruis-Winkeldorp            | 67  | Sint-Kruis-Winkel     |                         |  |  |
| Rerum Novarumplein               | zn  | Gent                  | Nieuw Gent              |  |  |
| Gavergrachtstraat                | 101 | Drongen-Luchteren     | Drongen-Luchteren       |  |  |
| Mariakerkeplein                  | zn  | Mariakerke            |                         |  |  |
| Beelbroeckstraat                 | zn  | Sint-Amandsberg       | Oude Bareel             |  |  |
| Desteldonkdorp                   | zn  | Gent-Desteldonk       | Desteldonk              |  |  |
| Oud-strijderslaan                | 3   | Gent-Malem            | het Eiland Malem        |  |  |
| Lange Violettestraat (begijnhof) | zn  | Gent                  | Begijnhof OLV ter Hoyen |  |  |
| Sint-Pietersplein                | zn  | Gent                  |                         |  |  |
| Oostakkerdorp                    | 6   | Oostakker             |                         |  |  |
| Sint-Annaplein                   | 1   | Gent                  | Sint-Annawijk           |  |  |
| Redersplein                      | 1   | Gent-Meulestede       | Meulestede              |  |  |
| Forelstraat                      | 62  | Gent                  | Heirnis                 |  |  |
| Sint-Bernadettestraat            | 247 | Gent                  | Sint-Bernadette         |  |  |
| Louis Van Houttestraat           | 54  | Gentbrugge            |                         |  |  |
| Vroonstalledries                 | zn  | Gent-Wondelgem        |                         |  |  |
| Sint-Coletastraat                | 10  | Gent                  |                         |  |  |
| Keiberg                          | zn  | Gentbrugge            | Arsenaal                |  |  |
| Sint-Elisabethplein (begijnhof)  | zn  | Gent                  | Oud groot begijnhof     |  |  |
| Oude Abdijstraat                 | zn  | Gent-Drongen          |                         |  |  |
| Sint-Godelievestraat             | zn  | Gent-Wondelgem        |                         |  |  |
| Bij Sint-Jacobs                  | zn  | Gent                  |                         |  |  |
| Emile Seghersplein               | zn  | Gent                  | Brugse Poort            |  |  |
| Afsneedorp                       | 18  | Afsnee                |                         |  |  |
| Wondelgemstraat                  | 84  | Gent                  | Rabot                   |  |  |
| Ledebergplein                    | zn  | Gent-Ledeberg         |                         |  |  |
| Sint-Macariusplein               | zn  | Gent                  | Macharius               |  |  |
| Ekkergemstraat                   | zn  | Gent                  | Ekkergem                |  |  |
| Baarledorpstraat                 | 3   | Gent-Drongen          | Baarle                  |  |  |
| Sint-Michielsplein               | zn  | Gent                  | Sint-Michielswijk       |  |  |
| Korenmarkt                       | zn  | Gent                  |                         |  |  |
| Dorpsstraat                      | 10  | Gent-Zwijnaarde       |                         |  |  |
| Smidsestraat                     | 84  | Gent                  | Stationswijk            |  |  |
| Sint-Pietersaalststraat          | 74  | Gent                  |                         |  |  |
| Sint-Margrietstraat              | 11  | Gent                  |                         |  |  |
| Meulesteedsesteenweg             | 182 | Gent-Muide            | Muide                   |  |  |
| Boomstraat                       | 71  | Gent                  |                         |  |  |
| Maïsstraat                       | 18  | Gent                  | Bloemekenswiik          |  |  |

| Eigenaar                                | Dekenij         |                     |
|-----------------------------------------|-----------------|---------------------|
|                                         |                 | Centraal Kerkbestuu |
| Stad Gent                               | Sint-Amandsberg | Oost                |
| Stad Gent                               | Sint-Amandsberg | Oost                |
| Stad Gent                               | Gent Rand       | Rand                |
| Kerkfabriek                             | Gent Rand       | Rand                |
| Kerkfabriek                             | Sint-Amandsberg | Rand                |
| Kerkfabriek                             | Ledeberg        | Oost                |
| Stad Gent                               | Gent Stad       | Stad                |
| Kerkfabriek                             | Sint-Amandsberg | Oost                |
| Kerkfabriek                             | Sint-Amandsberg | Oost                |
| Kerkfabriek                             | Gent Stad       | Stad                |
| Privé Vereniging parochiale werken      | Gent Rand       | Rand                |
| Stad Gent                               | Gent Rand       | Rand                |
| Kerkfabriek                             | Sint-Amandsberg | Oost                |
| Stad Gent                               | Sint-Amandsberg | Oost                |
| Kerkfabriek                             | Gent Stad       | Stad                |
| Privé VZW Begijnhof O.L.Vrouw ter Hoyen | Gent Stad       | Stad                |
| Stad Gent                               | Gent Stad       | Stad                |
| Stad Gent                               | Sint-Amandsberg | Oost                |
| Stad Gent                               | Gent Stad       | Stad                |
| Stad Gent                               | Gent Stad       | Stad                |
| Kerkfabriek                             | Gent Stad       | Stad                |
| Kerkfabriek                             | Sint-Amandsberg | Oost                |
| Kerkfabriek                             | Ledeberg        | Oost                |
| Stad Gent                               | Gent Rand       | Rand                |
| Kerkfabriek                             | Gent Stad       | Stad                |
| Kerkfabriek                             | Ledeberg        | Oost                |
| Kerkfabriek                             | Gent Stad       | Stad                |
| Stad Gent                               | Gent Rand       | Rand                |
| Kerkfabriek                             | Gent Rand       | Rand                |
| Stad Gent                               | Gent Stad       | Stad                |
| Kerkfabriek                             | Gent Stad       | Stad                |
| Stad Gent                               | Gent Rand       | Rand                |
| Kerkfabriek                             | Gent Stad       | Stad                |
| Kerkfabriek                             | Ledeberg        | Oost                |
| Stad Gent                               | Gent Stad       | Stad                |
| Kerkfabriek                             | Gent Stad       | Stad                |
| Stad Gent                               | Gent Rand       | Rand                |
| Kerkfabriek                             | Gent Stad       | Stad                |
| Stad Gent                               | Gent Stad       | Stad                |
| Stad Gent                               | Gent Rand       | Rand                |
| Kerkfabriek                             | Gent Stad       | Stad                |
| Kerkfabriek                             | Gent Stad       | Stad                |
| Privé VZW Paters Augustijnen            | Gent Stad       | Stad                |
| Kerkfabriek                             | Gent Stad       | Stad                |
| Kerkfabriek                             | Gent Stad       | Stad                |

|                                                    | BESCHIKBARE GEGEVENS                                                          |                                                 |                 |                          |                             |                                |  |  |  |  |  |  |
|----------------------------------------------------|-------------------------------------------------------------------------------|-------------------------------------------------|-----------------|--------------------------|-----------------------------|--------------------------------|--|--|--|--|--|--|
|                                                    |                                                                               | , DESC.                                         | TINDANE GEGEVE  |                          |                             |                                |  |  |  |  |  |  |
| Inventaris<br>[Inventaris<br>Onroerend<br>Erfgoed] | Inventaris volgens<br>T.Coomans [dienst<br>Monumentenzorg en<br>Architectuur] | Rapport<br>Monumentenwacht<br>[Monumentenwacht] | Dekenaal Plan   | Bevraging CRKC<br>[CRKC] | Kadasterplan<br>[stad Gent] | Foto's<br>[Abscis Architecten] |  |  |  |  |  |  |
| ja                                                 | ja, neogotische kerk                                                          | interieur + exterieur                           | in ontwikkeling | ja                       | ja                          | interieur                      |  |  |  |  |  |  |
| ja                                                 | ja                                                                            | interieur + exterieur                           | in ontwikkeling | ja                       | ja                          | interieur + exterieur          |  |  |  |  |  |  |
| ja                                                 | ja, neogotische kerk                                                          | interieur + exterieur                           | in ontwikkeling | nee                      | ja                          |                                |  |  |  |  |  |  |
| nee                                                | ja                                                                            | nee                                             | in ontwikkeling | nee                      | ja                          | interieur + exterieur          |  |  |  |  |  |  |
| ja                                                 | ja, neogotische kerk                                                          | interieur + exterieur                           | in ontwikkeling | ja                       | ja                          | interieur + exterieur          |  |  |  |  |  |  |
| ja                                                 | ja, neogotische kerk                                                          | interieur + exterieur                           | in ontwikkeling | ja                       | ja                          | interieur + exterieur          |  |  |  |  |  |  |
| ja                                                 | nee                                                                           | interieur + exterieur                           | ja              | ja                       | ja                          | interieur + exterieur          |  |  |  |  |  |  |
| nee                                                | ja                                                                            | nee                                             | in ontwikkeling | ja                       | ja                          | interieur + exterieur          |  |  |  |  |  |  |
| ja                                                 | nee                                                                           | interieur + exterieur                           | in ontwikkeling | ja                       | ja                          | interieur + exterieur          |  |  |  |  |  |  |
| nee                                                | ja                                                                            | nee                                             | ja              | ja                       | ja                          | exterieur                      |  |  |  |  |  |  |
| ja                                                 | ja                                                                            | interieur + exterieur                           | in ontwikkeling | ja                       | ja                          | interieur + exterieur          |  |  |  |  |  |  |
| ja                                                 | nee                                                                           | interieur + exterieur                           | in ontwikkeling | ja                       | ja                          | interieur + exterieur          |  |  |  |  |  |  |
| ja                                                 | nee                                                                           | nee                                             | in ontwikkeling | ja                       | ja                          | interieur + exterieur          |  |  |  |  |  |  |
| ja                                                 | ja                                                                            | interieur + exterieur                           | in ontwikkeling | ja                       | ja                          | interieur + exterieur          |  |  |  |  |  |  |
| nee                                                | ja                                                                            | nee                                             | ja              | ja                       | ja                          | interieur + exterieur          |  |  |  |  |  |  |
| ja                                                 | nee                                                                           | interieur + exterieur                           | ja              | ja                       | ja                          | interieur + exterieur          |  |  |  |  |  |  |
| ja                                                 | nee                                                                           | interieur + exterieur                           | ja              | ja                       | ja                          | interieur                      |  |  |  |  |  |  |
| ja                                                 | ja, neogotische kerk                                                          | interieur + exterieur                           | in ontwikkeling | ja                       | ja                          | interieur + exterieur          |  |  |  |  |  |  |
| ja                                                 | nee                                                                           | interieur + exterieur                           | ja              | ja                       | ja                          | interieur + exterieur          |  |  |  |  |  |  |
| ja                                                 | ja, neogotische kerk                                                          | interieur + exterieur                           | ja              | ja                       | ja                          | interieur + exterieur          |  |  |  |  |  |  |
| ja                                                 | ja, neogotische kerk                                                          | interieur + exterieur                           | ja              | ja                       | ja                          | interieur + exterieur          |  |  |  |  |  |  |
| nee                                                | ja                                                                            | nee                                             | in ontwikkeling | ja                       | ja                          | interieur + exterieur          |  |  |  |  |  |  |
| ja                                                 | ja, neogotische kerk                                                          | interieur + exterieur                           | in ontwikkeling | ja                       | ja                          | interieur + exterieur          |  |  |  |  |  |  |
| ja                                                 | nee                                                                           | interieur + exterieur                           | in ontwikkeling | ja                       | ja                          | interieur + exterieur          |  |  |  |  |  |  |
| ja                                                 | ja, neogotische kerk                                                          | interieur + exterieur                           | ja              | ja                       | ja                          | interieur + exterieur          |  |  |  |  |  |  |
| ja                                                 | ja, neogotische kerk                                                          | nee                                             | in ontwikkeling | ja                       | ja                          | interieur + exterieur          |  |  |  |  |  |  |
| ja                                                 | nee                                                                           | interieur + exterieur                           | ja              | ja                       | ja                          | exterieur                      |  |  |  |  |  |  |
| ja                                                 | ja, neogotische kerk                                                          | interieur + exterieur                           | in ontwikkeling | ja                       | ja                          | interieur + exterieur          |  |  |  |  |  |  |
| nee                                                | ja                                                                            | nee                                             | in ontwikkeling | ja                       | ja                          | exterieur                      |  |  |  |  |  |  |
| ja                                                 | nee                                                                           | interieur + exterieur                           | ja              | ja                       | ja                          | interieur + exterieur          |  |  |  |  |  |  |
| ja                                                 | ja, neogotische kerk                                                          | interieur + exterieur                           | ja              | ja                       | ja                          | exterieur                      |  |  |  |  |  |  |
| ja                                                 | nee                                                                           | interieur + exterieur                           | in ontwikkeling | ja                       | ja                          | interieur + exterieur          |  |  |  |  |  |  |
| ja                                                 | ja, neogotische kerk                                                          | interieur + exterieur                           | in ontwikkeling | ja                       | ja                          | interieur + exterieur          |  |  |  |  |  |  |
| ja                                                 | ja, neogotische kerk                                                          | interieur + exterieur                           | in ontwikkeling | nee                      | ja                          | interieur + exterieur          |  |  |  |  |  |  |
| ja                                                 | ja, neogotische kerk                                                          | interieur + exterieur                           | ja              | ja                       | ja                          | interieur + exterieur          |  |  |  |  |  |  |
| ja                                                 | nee                                                                           | interieur + exterieur                           | ja              | ja                       | ja                          | interieur + exterieur          |  |  |  |  |  |  |
| ja                                                 | ja, neogotische kerk                                                          | exterieur                                       | in ontwikkeling | ja                       | ja                          | interieur + exterieur          |  |  |  |  |  |  |
| ja                                                 | nee                                                                           | interieur + exterieur                           | ja              | ja                       | ja                          | exterieur                      |  |  |  |  |  |  |
| ja                                                 | nee                                                                           | interieur + exterieur                           | ja              | ja                       | ja                          | interieur + exterieur          |  |  |  |  |  |  |
| ja                                                 | ja                                                                            | interieur + exterieur                           | in ontwikkeling | ja                       | ja                          | interieur + exterieur          |  |  |  |  |  |  |
| ja                                                 | nee                                                                           | exterieur                                       | ja              | ja                       | ja                          | interieur + exterieur          |  |  |  |  |  |  |
| ja                                                 | nee                                                                           | interieur + exterieur                           | ja              | ja                       | ja                          | interieur                      |  |  |  |  |  |  |
| ja                                                 | nee                                                                           | interieur + exterieur                           | ja              | gedeeltelijk             | ja                          | interieur + exterieur          |  |  |  |  |  |  |
| nee                                                | ja, neogotische kerk                                                          | exterieur                                       | ja              | ja                       | ja                          | interieur + exterieur          |  |  |  |  |  |  |
| ja                                                 | ja, neogotische kerk                                                          | exterieur                                       | ja              | ja                       | ja                          | interieur + exterieur          |  |  |  |  |  |  |
| ja                                                 | ja, neogotische kerk                                                          | interieur + exterieur                           | ja              | ja                       | ja                          | exterieur                      |  |  |  |  |  |  |