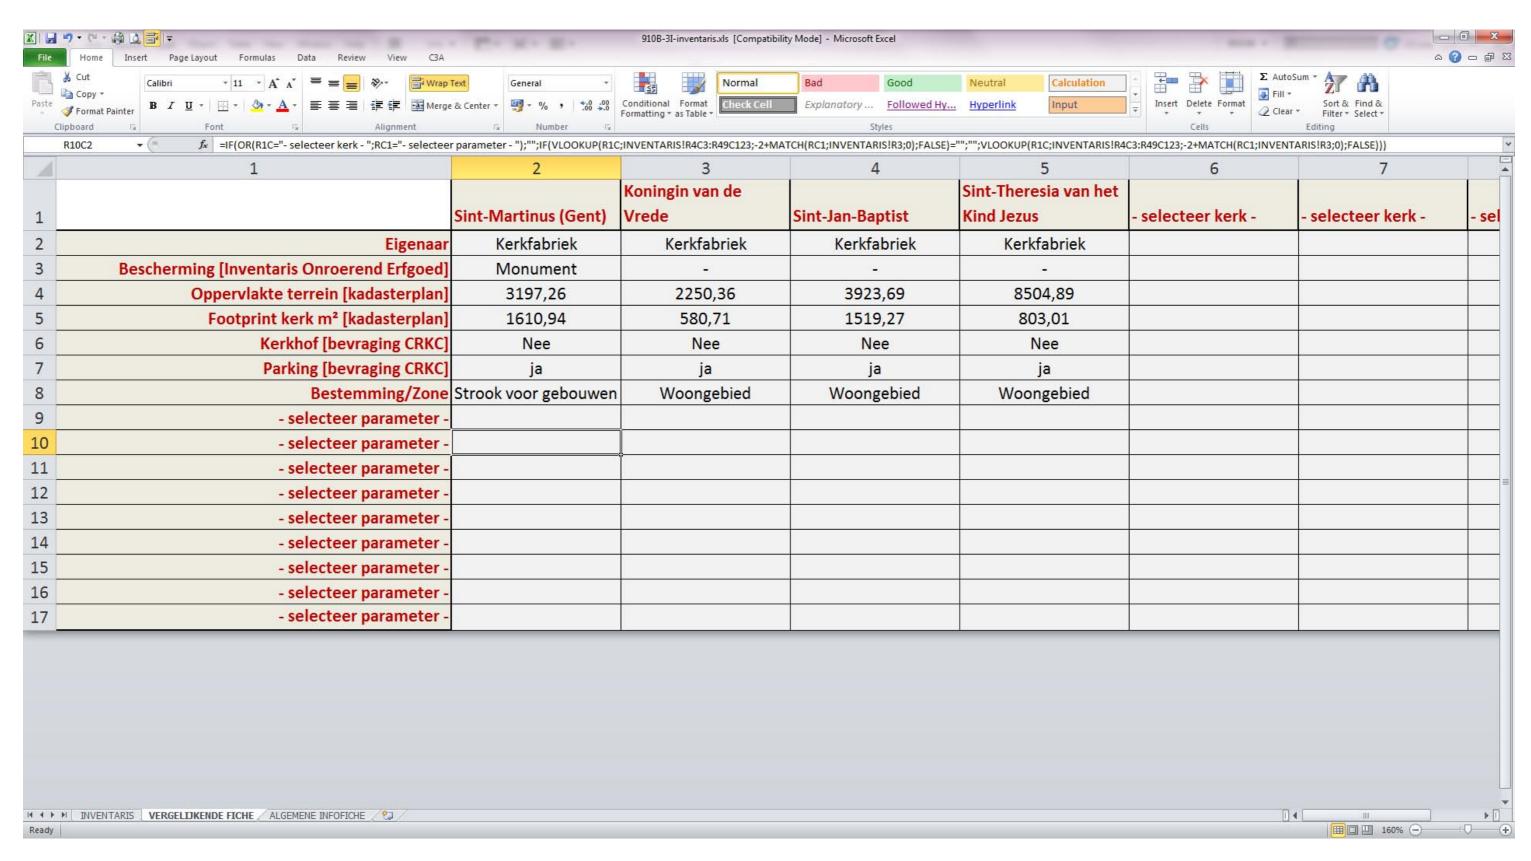

### SCORES VOOR DEELPARAMETERS

score op 10 voor elke hoofdparameter

| م با | hoo                                        | fdparameter                                                                                                      |                       | 1 |                       | 1 | Heilige A                           | mand   | IS     |
|------|--------------------------------------------|------------------------------------------------------------------------------------------------------------------|-----------------------|---|-----------------------|---|-------------------------------------|--------|--------|
| ΝC   | 1100                                       | Tapar ameter                                                                                                     | gewicht               |   | score                 |   | *gewicht                            | max sc | re /10 |
| 1.   | ERFGOEDWAARDE                              | architectuur<br>interieur<br>context                                                                             | 3 2                   |   | 3<br>3<br>5           |   | 9<br>9<br>10<br><b>28</b>           | /40    | 7/10   |
| 2.   | BOUWFYSISCHE<br>STAAT                      | structuur<br>buitenschil<br>interieur                                                                            | 2<br>2<br>1           |   | 5<br>4<br>5           |   | 10<br>8<br>5<br><b>23</b>           | /25    | 9/10   |
| 3.   | THEORETISCH<br>MARKTPOTENTIEEL             | gemiddelde grondwaarde<br>terreinoppervlakte<br>omliggende faciliteiten<br>bestemming / zone<br>afsplitsbaarheid | 2<br>2<br>1<br>2<br>2 |   | 3<br>5<br>5<br>3<br>1 |   | 6<br>10<br>5<br>6<br>2<br><b>29</b> | /45    | 6/10   |
| 4.   | GEBOUWONDE                                 | huidige exploitatiekost<br>oppervlakte gebouw<br>complexiteit<br>verwarming                                      | 1<br>2<br>2<br>1      |   | 3<br>3<br>3<br>5      |   | 3<br>6<br>6<br>5<br><b>20</b>       | /30    | 7/10   |
| 5.   | GEBRUIK<br>(KERKELIJK + NIET<br>KERKELIJK) | vitaliteit geloofsgemeenschap<br>week(end)vieringen<br>toerisme / cultuur / buurt /                              | 3<br>2<br>2           |   | 3<br>5<br>3           |   | 9<br>10<br>6<br><b>25</b>           | /35    | 7/10   |
| 6.   | BEREIKBAARHEID FUNCTIONALITEIT             | opdeelbaarheid/nevenruimtes<br>voorzieningen (san, keuken,)                                                      | 3 2                   |   | 3<br>2                |   | 9<br>4<br><b>13</b>                 | /25    | 5/10   |
| 7.   | BEREIKBAARHEID                             | openbaar vervoer<br>parking                                                                                      | 3 2                   |   | 5<br>3                |   | 15<br>6<br><b>21</b>                | /25    | 8/10   |
| 8.   | NABUHEID<br>ANDERE<br>PAROCHIEKERK         | aantal kerken in straal van 1km (stad) of<br>1,5km (rand/oost)                                                   | 1                     |   | 5                     |   | 5<br><b>5</b>                       | /5     | 10/1   |
|      |                                            |                                                                                                                  |                       |   |                       |   |                                     |        |        |

# REGELS WORDEN TOEGEPAST OP ALLE KERKEN

score > 100
duidelijke tendens

|    |                                            |                                                                                                                  |                       | 1 |                       |                               |           |          |     |     |     |     |
|----|--------------------------------------------|------------------------------------------------------------------------------------------------------------------|-----------------------|---|-----------------------|-------------------------------|-----------|----------|-----|-----|-----|-----|
|    |                                            |                                                                                                                  | gewicht               |   | score                 | *gewicht                      | max score | /10      | VAL | NEV | HER | AFB |
| 1. | ERFGOEDWAARDE                              | architectuur<br>interieur<br>context                                                                             | 3<br>3<br>2           |   | 3<br>3<br>5           | 9<br>9<br>10<br><b>28</b>     | /40       | 7/10     | 10  | 7   | 10  | 10  |
| 2. | BOUWFYSISCHE<br>STAAT                      | structuur<br>buitenschil<br>interieur                                                                            | 2<br>2<br>1           |   | 5<br>4<br>5           | 10<br>8<br>5<br><b>23</b>     | /25       | 9/10     | 22  | 22  | 16  | 8   |
| 3. | THEORETISCH<br>MARKTPOTENTIEEL             | gemiddelde grondwaarde<br>terreinoppervlakte<br>omliggende faciliteiten<br>bestemming / zone<br>afsplitsbaarheid | 2<br>2<br>1<br>2<br>2 |   | 3<br>5<br>5<br>3<br>1 | 6<br>10<br>5<br>6<br>2<br>29  | /45       | 6/10     | 13  | 4   | 5   | 8   |
| 4. | GEBOUWONDE<br>RHOUDSKOST                   | huidige exploitatiekost<br>oppervlakte gebouw<br>complexiteit<br>verwarming                                      | 1<br>2<br>2<br>1      |   | 3<br>3<br>3<br>5      | 3<br>6<br>6<br>5<br><b>20</b> | /30       | 7/10     | 11  | 10  | 8   | 1   |
| 5. | GEBRUIK<br>(KERKELIJK + NIET<br>KERKELIJK) | vitaliteit geloofsgemeenschap<br>week(end)vieringen<br>toerisme / cultuur / buurt /                              | 3<br>2<br>2           |   | 3<br>5<br>3           | 9<br>10<br>6<br><b>25</b>     | /35       | 7/10     | 14  | 10  | 1   | 1   |
| 6. | FUNCTIONALITEIT                            | opdeelbaarheid/nevenruimtes<br>voorzieningen (san, keuken,)                                                      | 3 2                   |   | 3<br>2                | 9<br>4<br><b>13</b>           | /25       | 5/10     | 5   | 5   | 5   | 15  |
| 7. | BEREIKBAARHEID                             | openbaar vervoer<br>parking                                                                                      | 3 2                   |   | 5<br>3                | 15<br>6<br><b>21</b>          | /25       | 8/10     | 5   | 16  | 24  | 13  |
| 8. | NABUHEID<br>ANDERE<br>PAROCHIEKERK         | aantal kerken in straal van 1km (stad) of<br>1,5km (rand/oost)                                                   | 1                     |   | 5                     | 5<br><b>5</b>                 | /5        | 10/10    | 0   | 10  | 30  | 30  |
|    | Į.                                         | '                                                                                                                |                       |   |                       |                               | ļ         | <u> </u> | 80  | 84  | 99  | 85  |