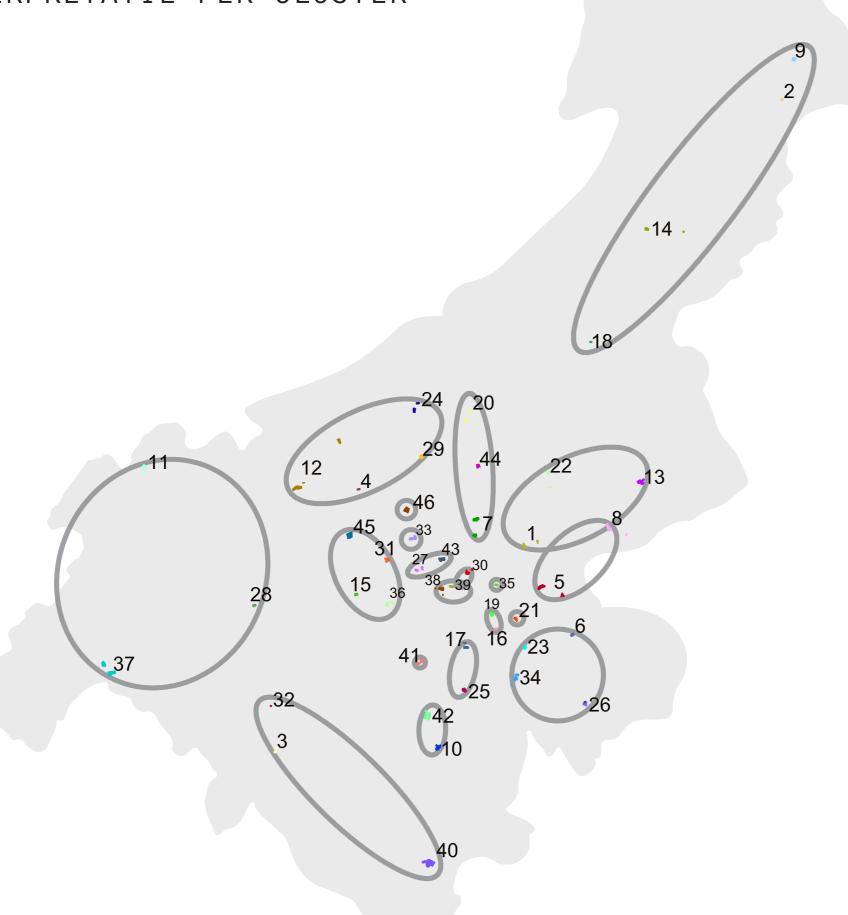

|--|--|--|
|    | kerknaam                         |     |  |  |  |  |  |  |  |
| 1  | Onze-Lieve-Vrouw Oude bareel     | 116 |  |  |  |  |  |  |  |
| 2  | Sint-Jan-De-Doper                | 115 |  |  |  |  |  |  |  |
| 3  | Onze-Lieve-Vrouw Sint-Pieters    | 110 |  |  |  |  |  |  |  |
| 4  | Sint-Catharina                   | 109 |  |  |  |  |  |  |  |
| 5  | Onze-Lieve-Vrouw Geboorte        | 108 |  |  |  |  |  |  |  |
| 6  | Sint-Martinus (Drongen)          | 107 |  |  |  |  |  |  |  |
| 7  | Heilig Kruis - Sint-Kruis-Winkel | 105 |  |  |  |  |  |  |  |
| 8  | Sint-Theresia van Avila          | 103 |  |  |  |  |  |  |  |
| 9  | Heilig Kruis - Sint-Amandsberg   | 100 |  |  |  |  |  |  |  |
| 10 | Sint-Amandus                     | 99  |  |  |  |  |  |  |  |

# INTERPRETATIE PER CLUSTER



# BEOORDELINGSTOOL

### DYNAMISCH en INTERACTIEF

Brengt een verantwoord beslissingsproces op gang Vormt basis van verdere studie: haalbaarheidsonderzoeken per kerk

Zinvol onderscheid tussen kerkgebouwen, rekening houdend met een samenspel van (vaak tegenstrijdige) parameters.

Welke kerkgebouwen zijn het meest interessant om te valoriseren als parochiekerk? Zijn belangrijke onderhoudswerken verantwoord, gelet op het preferentiële toekomstraject van een bepaalde kerk?

Waarom scoort een bepaalde kerk niet goed binnen een traject van nevenbestemming? Wat kan hieraan gedaan worden?

- > Lange termijnvisie met als doel een rationele optimalisatie van de gelden, vastgelegd door de stad Gent, voor de instandhouding van de parochiekerken.
- > Aanzet tot innovatieve projecten die nuttig zijn v